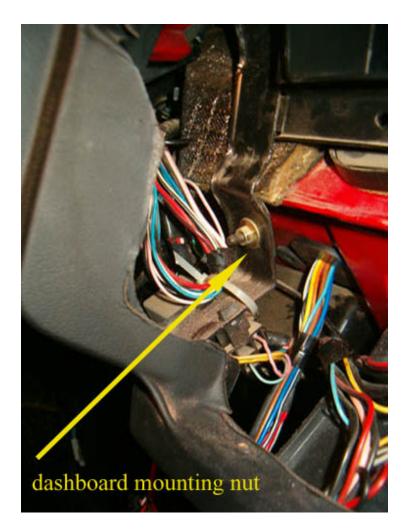

Dashboard and Carpet Restoration

Dashboard and Carpet Restoration

Dashboard and Carpet Restoration

Dashboard and Carpet Restoration

file:///C//Documents and Settings/Administrator/My Documents/Photos/Alfa/Eπtoxevoc/Air Condition/11 - Carpet/Carpet and dashboard restoration/Dashboard\_Carpet.htm (22 of 26)24/05/2011 15:19:19