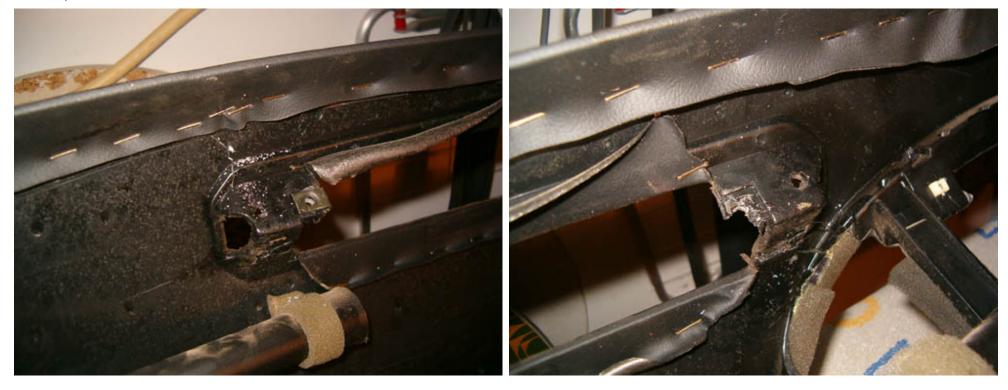

Dashboard and Carpet Restoration

Dashboard and Carpet Restoration

Dashboard and Carpet Restoration

Dashboard and Carpet Restoration

file:///C//Documents and Settings/Administrator/My Documents/Photos/Alfa/Eπtoxevoc/Air Condition/11 - Carpet/Carpet and dashboard restoration/Dashboard\_Carpet.htm (22 of 26)24/05/2011 15:19:19