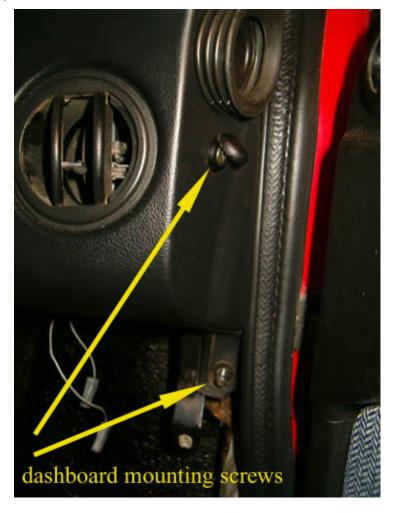

Dashboard and Carpet Restoration

Dashboard and Carpet Restoration

Dashboard and Carpet Restoration

Dashboard and Carpet Restoration

Dashboard and Carpet Restoration

Dashboard and Carpet Restoration

file:///C//Documents and Settings/Administrator/My Documents/Photos/Alfa/E#t0kev+¢/Air Condition/11 - Carpet/Carpet and dashboard restoration/Dashboard\_Carpet.htm (17 of 26)24/05/2011 15:19:19