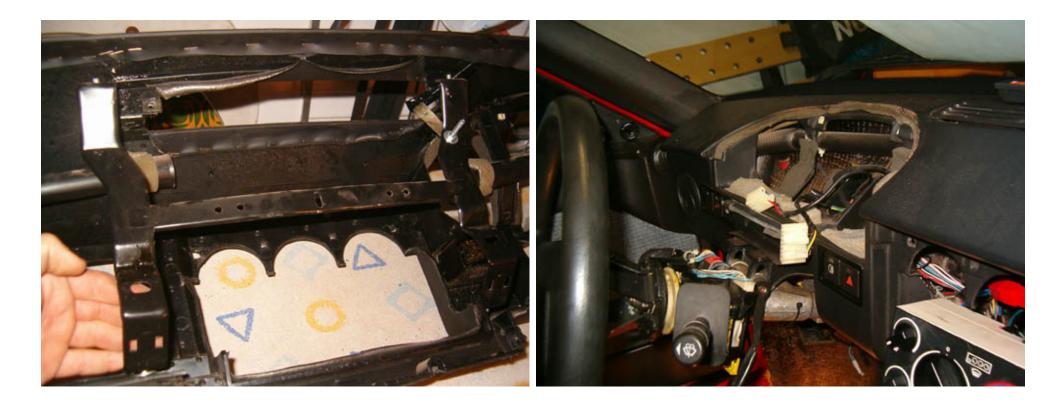

## Dashboard and Carpet Restoration

Dashboard and Carpet Restoration

file:///Cl/Documents and Settings/Administrator/My Documents/Photos/Alfa/Eπισκευ•ς/Air Condition/11 - Carpet/Carpet and dashboard restoration/Dashboard\_Carpet.htm (3 of 26)24/05/2011 15:19:19