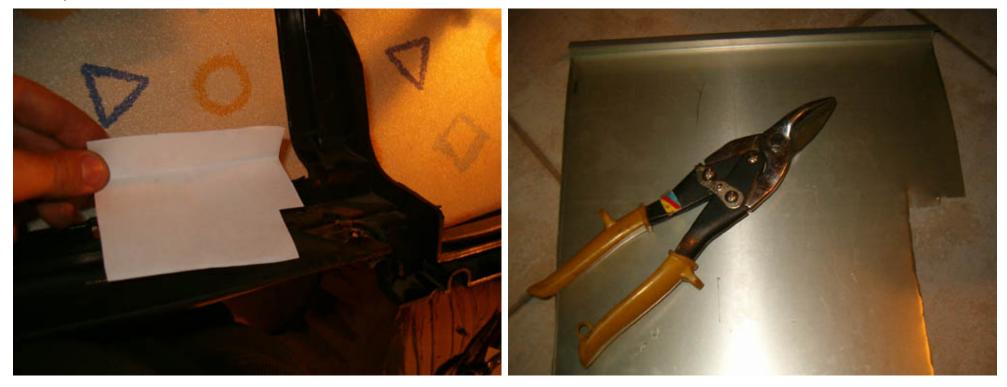

## Dashboard and Carpet Restoration

Dashboard and Carpet Restoration

file:///Cl/Documents and Settings/Administrator/My Documents/Photos/Alfa/Eπισκευ•ς/Air Condition/11 - Carpet/Carpet and dashboard restoration/Dashboard\_Carpet.htm (3 of 26)24/05/2011 15:19:19