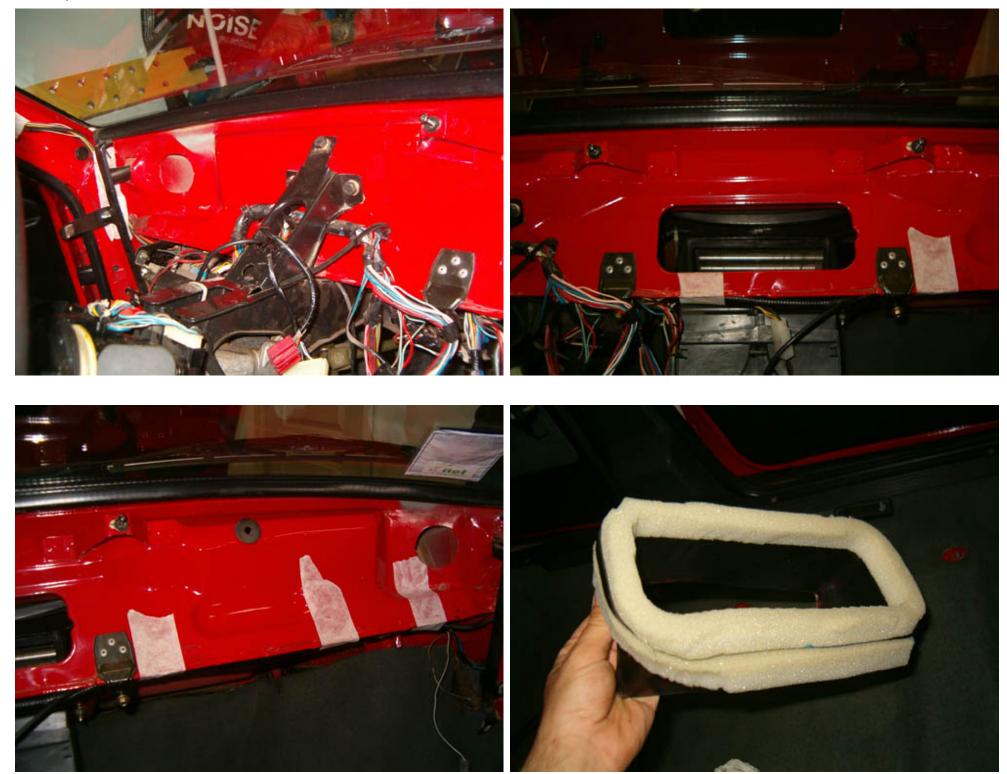

Dashboard and Carpet Restoration

Dashboard and Carpet Restoration

Dashboard and Carpet Restoration

Dashboard and Carpet Restoration

file:///C//Documents and Settings/Administrator/My Documents/Photos/Alfa/Eπtoxevoc/Air Condition/11 - Carpet/Carpet and dashboard restoration/Dashboard\_Carpet.htm (22 of 26)24/05/2011 15:19:19