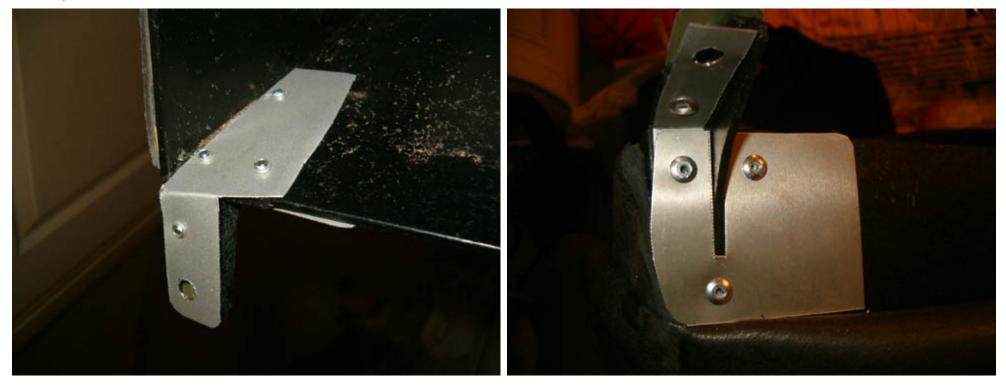

Dashboard and Carpet Restoration

Dashboard and Carpet Restoration

Dashboard and Carpet Restoration

Dashboard and Carpet Restoration

file:///C//Documents and Settings/Administrator/My Documents/Photos/Alfa/Eπtoxevoc/Air Condition/11 - Carpet/Carpet and dashboard restoration/Dashboard\_Carpet.htm (22 of 26)24/05/2011 15:19:19