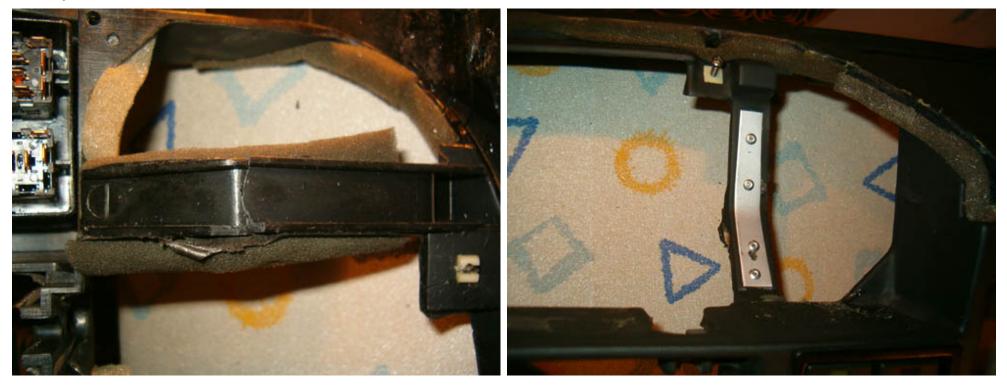

Dashboard and Carpet Restoration

Dashboard and Carpet Restoration

Dashboard and Carpet Restoration

Dashboard and Carpet Restoration

Dashboard and Carpet Restoration

Dashboard and Carpet Restoration

file:///C//Documents and Settings/Administrator/My Documents/Photos/Alfa/E#t0kev+¢/Air Condition/11 - Carpet/Carpet and dashboard restoration/Dashboard\_Carpet.htm (17 of 26)24/05/2011 15:19:19