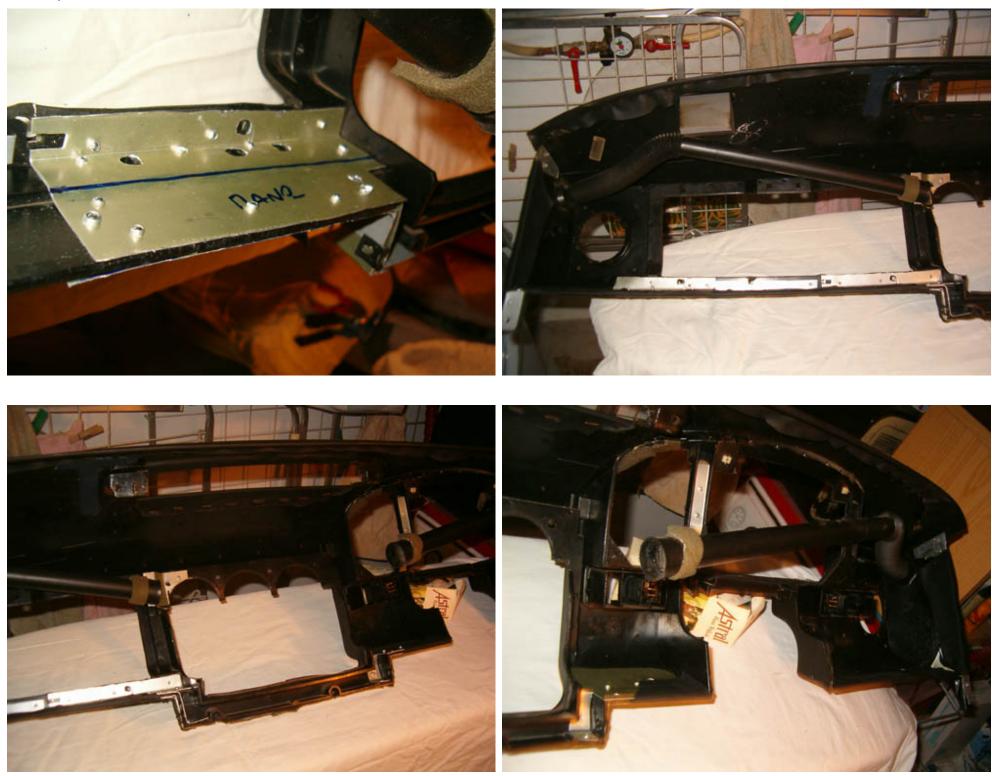

Dashboard and Carpet Restoration

Dashboard and Carpet Restoration

Dashboard and Carpet Restoration

Dashboard and Carpet Restoration

Dashboard and Carpet Restoration

Dashboard and Carpet Restoration

file:///C//Documents and Settings/Administrator/My Documents/Photos/Alfa/E#t0kev+¢/Air Condition/11 - Carpet/Carpet and dashboard restoration/Dashboard\_Carpet.htm (17 of 26)24/05/2011 15:19:19