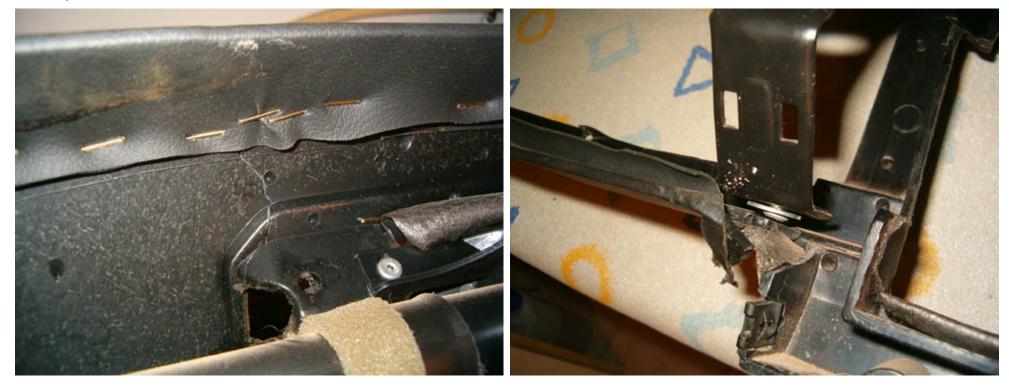

## Dashboard and Carpet Restoration

Dashboard and Carpet Restoration

file:///Cl/Documents and Settings/Administrator/My Documents/Photos/Alfa/Eπισκευ•ς/Air Condition/11 - Carpet/Carpet and dashboard restoration/Dashboard\_Carpet.htm (3 of 26)24/05/2011 15:19:19