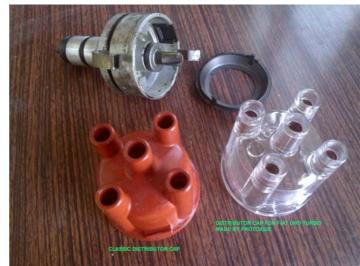

## **Ignition distributor modification**

This modification demonstrates the replacement of the original Bosch ignition distributor cap, with a Protoxide cap intended for the Fiat Uno Turbo ie. The Protoxide cap is made from clear plastic, the ignition leads fit perfectly except from the mounting ears on the inside of the cap. We can easily overcome this problem by creating the proper identation on the distributor body.

The following photos show the process.

Protoxide cap on the left and original Bosch distributor cap on the right

marking the section of the distributor body that need to be machined

Section removed

Protoxide cap fits perfectly!