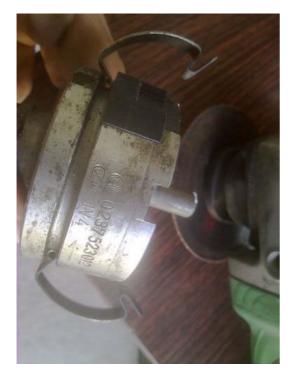

The following photos show the process.

Protoxide cap on the left and original Bosch distributor cap on the right

marking the section of the distributor body that need to be machined

Section removed

Protoxide cap fits perfectly!