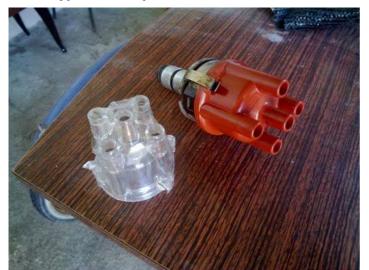

## **Ignition distributor modification**

This modification demonstrates the replacement of the original Bosch ignition distributor cap, with a Protoxide cap intended for the Fiat Uno Turbo ie. The Protoxide cap is made from clear plastic, the ignition leads fit perfectly except from the mounting ears on the inside of the cap. We can easily overcome this problem by creating the proper identation on the distributor body.

The following photos show the process.

Protoxide cap on the left and original Bosch distributor cap on the right

marking the section of the distributor body that need to be machined

Section removed

Protoxide cap fits perfectly!