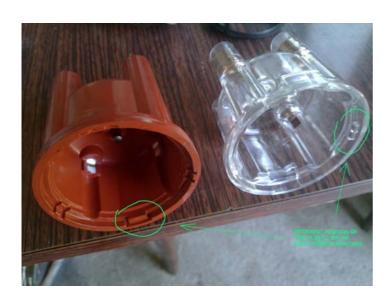

## **Ignition distributor modification**

This modification demonstrates the replacement of the original Bosch ignition distributor cap, with a Protoxide cap intended for the Fiat Uno Turbo ie. The Protoxide cap is made from clear plastic, the ignition leads fit perfectly except from the mounting ears on the inside of the cap. We can easily overcome this problem by creating the proper identation on the distributor body.

The following photos show the process.

Protoxide cap on the left and original Bosch distributor cap on the right

marking the section of the distributor body that need to be machined

Section removed

Protoxide cap fits perfectly!