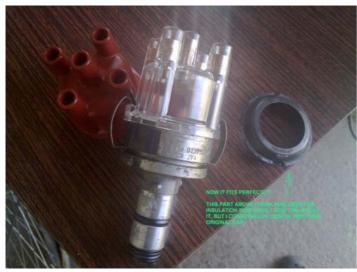

The following photos show the process.

Protoxide cap on the left and original Bosch distributor cap on the right

marking the section of the distributor body that need to be machined

Section removed

Protoxide cap fits perfectly!