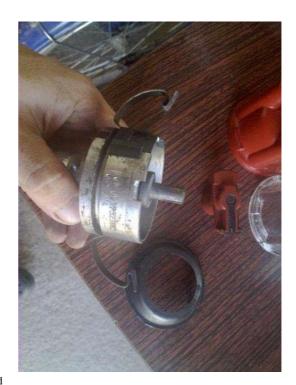

The following photos show the process.

Protoxide cap on the left and original Bosch distributor cap on the right

marking the section of the distributor body that need to be machined

Section removed

Protoxide cap fits perfectly!