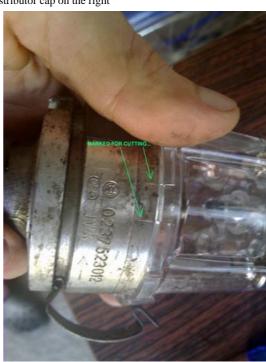

The following photos show the process.

Protoxide cap on the left and original Bosch distributor cap on the right

marking the section of the distributor body that need to be machined

Section removed

Protoxide cap fits perfectly!